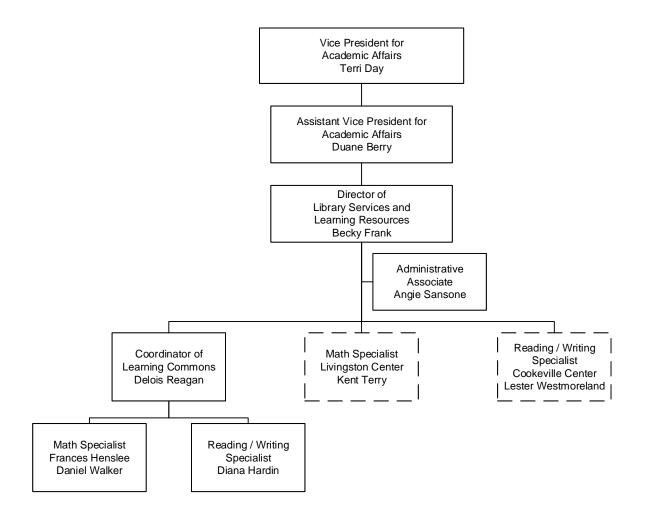

## **Office of Learning Commons**

### **Library Services and Learning Resources**