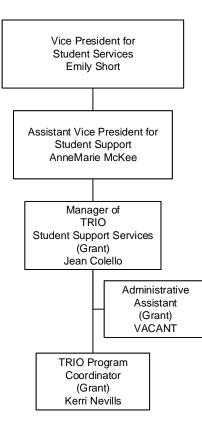

**Office of TRIO Student Support Services (Grant)** 

#### **Office of TRIO Student Support Services (Grant)**